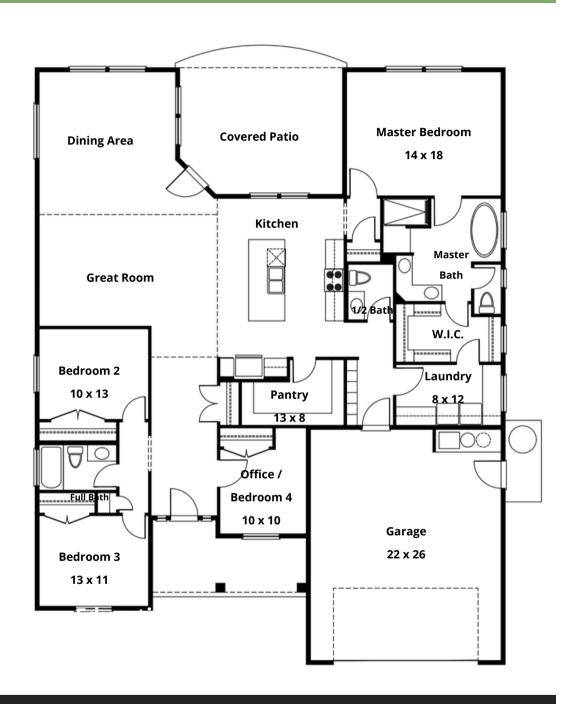

## Single Level | 4 Bed or 3 w/Office | 2.5 Bath | 2 Car Garage (3rd bay opt.) | 2292 SF

The ALPINE by Bear Homes is a single level home that comes with BIG living areas PLUS an office with a closet that could be a 4th bedroom. The kitchen has stainless steel appliances, an amazing walk in pantry and all cabinetry comes with soft close hinges and dovetail cabinet drawers. Quartz/Granite, LVP surfaces throughout. Stunning interior architecture including 9 foot ceilings and hand textured walls. Standard 2 car garage w/ an option for a 3rd bay.